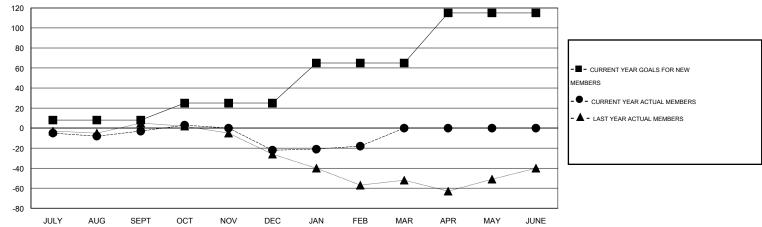

## GOALS AND ACTUAL NEW CLUBS CUMULATIVE

| DROPPED CLUBS: 0  DROPPED MEMBERS      |                       | 49 CLUBS OF 70 ADDED 1 OR MORE<br>NEW MEMBERS | GENDER DISTRIBU<br>MALE<br>FEMALE                           | TION<br>1,039 (64.61%)<br>569 (35.39%) |                   |
|----------------------------------------|-----------------------|-----------------------------------------------|-------------------------------------------------------------|----------------------------------------|-------------------|
| DECEASED  CLUB CANCELLED  OTHER  TOTAL | 16<br>0<br>124<br>140 | CLICK HERE FOR HEALTH ASSESSMENT DATA         | FAMILY UNIT MEMBERS HEAD OF HOUSEHOLD NON-HEAD OF HOUSEHOLE | )                                      | 376<br>188<br>188 |