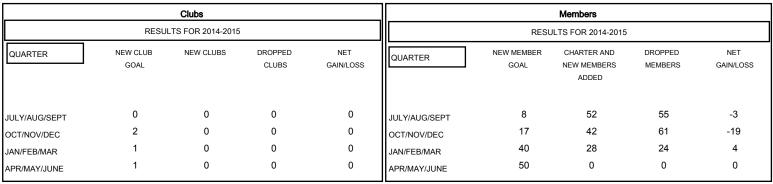

## GOALS AND ACTUAL NEW CLUBS CUMULATIVE

| DROPPED CLUBS: 0  DROPPED MEMBERS      |                       | 49 CLUBS OF 70 ADDED 1 OR MORE<br>NEW MEMBERS | GENDER DISTRIBU<br>MALE<br>FEMALE                           | TION<br>1,039 (64.61%)<br>569 (35.39%) |                   |
|----------------------------------------|-----------------------|-----------------------------------------------|-------------------------------------------------------------|----------------------------------------|-------------------|
| DECEASED  CLUB CANCELLED  OTHER  TOTAL | 16<br>0<br>124<br>140 | CLICK HERE FOR HEALTH ASSESSMENT DATA         | FAMILY UNIT MEMBERS HEAD OF HOUSEHOLD NON-HEAD OF HOUSEHOLE | )                                      | 376<br>188<br>188 |